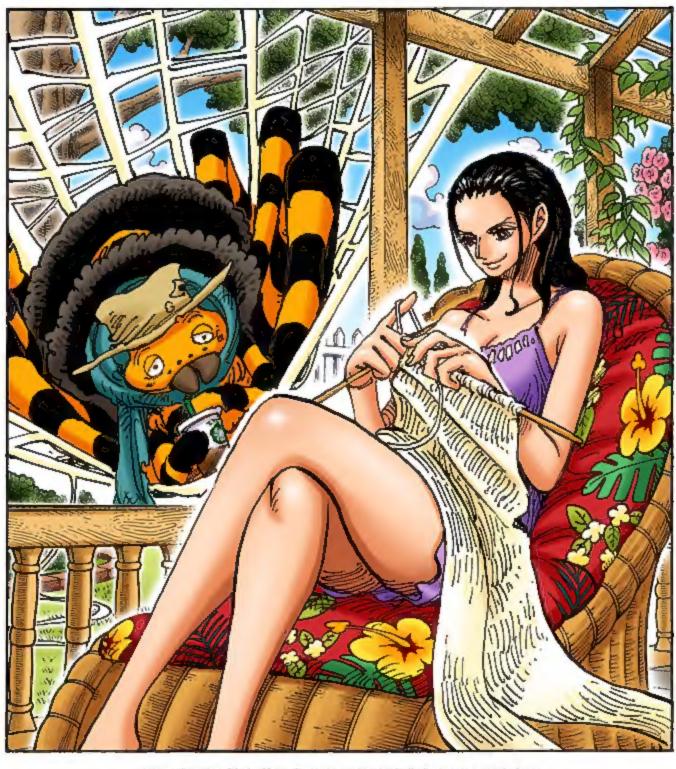

# Chapter 943: SMILE

REQUEST: "ROBIN KNITTING WITH TARANTULA THREAD" BY NODA SKYWALKER

BUT EVERYTHING

- Q: I'm starting the SBS!
  --Normal Is Best
- A: Whoa!! 3 It's so normal!! You can't get more normal!! I wasn't expecting this.
- Q: Odacchi! You're not supposed to tie breast-bands around your head as a disguise!